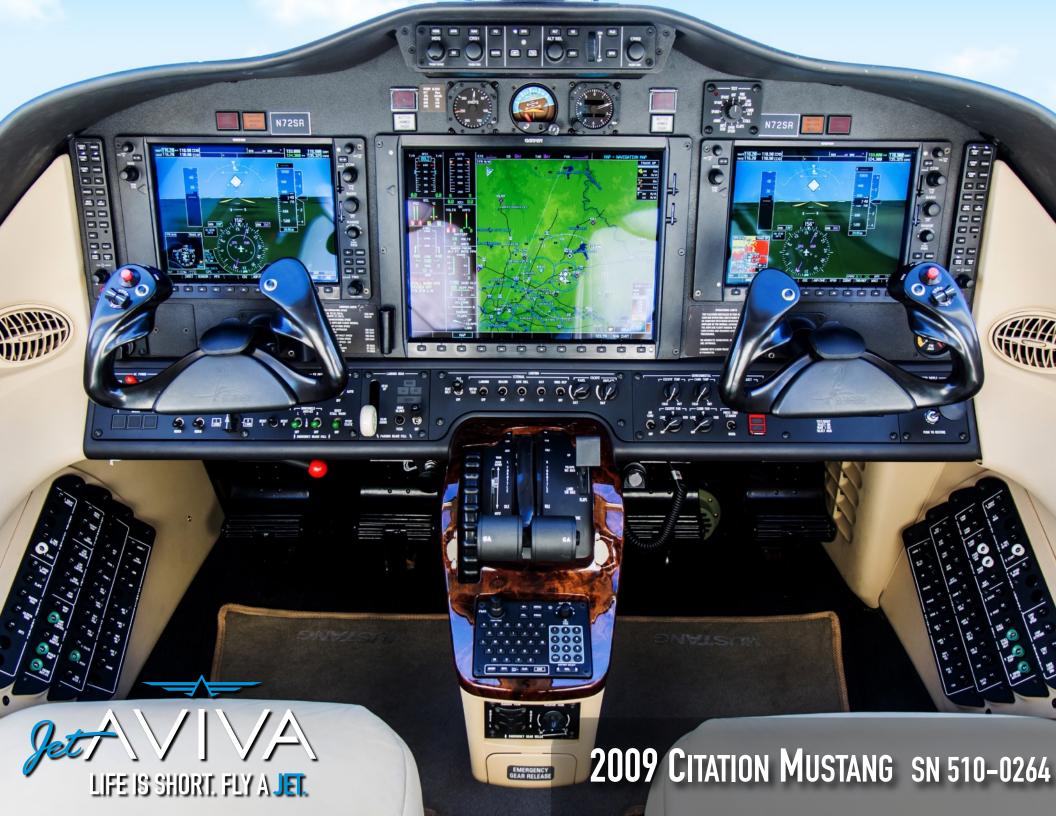

#### **AVIONICS:**

Garmin G1000 Avionics Suite: Dual 10.4 inch LCD Control Display Unit - GDU 1040A Single 15 inch LCD Multi-Function Display - GDU 1500 Dual Engine/Airframe Interface - GEA 71 Dual digital Air Data Computers - GDC 74B Dual Attitude & Heading Reference Systems AHRS - GRS 77 **Dual Magnetometers - GMU 44** Dual Integrated Avionics, VHF Nav/Com, GPS receivers, Flight Directors & Aural Warning Generator - GIA 63W Dual Digital Audio Control Panels - Garmin GMA 1347D Remote Flight Management System (FMS) MFD - GCU 475 Dual Mode S Transponders w/ Antenna Diversity - GTX 33D Class B EGPWS w/Worldwide Terrain & Obstacle Database Four-Color Weather Radar - GWX 68 Satellite Datalink Weather Transceiver - GDL 69A Garmin GFC 700 Autopilot w/ GMS 710 Mode Controller

### **Additional Features:**

Garmin Synthetic Vision Technologies (SVT) KTA 870 TAS Traffic Jeppesen ChartView XM Radio cabin entertainment KN63 DME ADF Larger 40 cu. ft Oxygen Bottle

MORE INFO:

www.jetAVIVA.com contact@jetAVIVA.com +1.512.410.0295