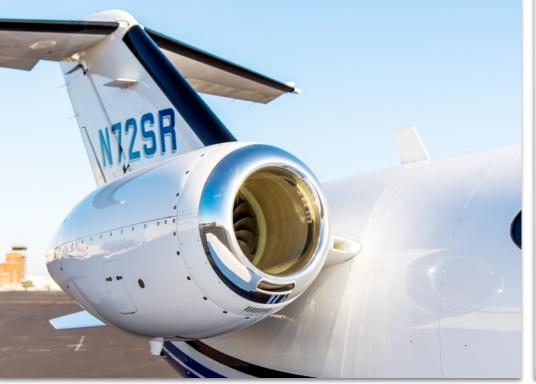

#### **ENGINE:**

Pratt & Whitney Canada PW615A-F (2) rated at 1,460 lbs. of thrust each. TBO: 3,500 hours 435 Hours Since New Enrolled in PowerAdvantage+

www.jetAVIVA.com | contact@jetAVIVA.com | +1.512.410.0295

/A

LIFE IS SHORT. FLY A JET.

YEAR & MODEL: 2009 MUSTANG AIRFRAME TT: 435 **SERIAL NUMBER:** 510–0264 **Registration:** N72SR

**ENGINE TT: 435 / 435** LOCATION: VIRGINIA, USA